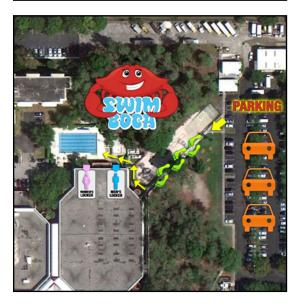

## DIRECTIONS FROM GLADES ROAD:

- Stay in the **LEFT LANE** for Visitors to the JCC campus. You will need to **show your drivers license and provide your destination to the security officer**. Tell him, "I have swim lessons with Swim Boca and am going to the Sports & Wellness Center pool".
- After passing through security, continue straight to the traffic circle then **make a RIGHT turn** traveling alongside the lake.
- Follow the road around a left bend in the road and continue straight.
- Stay on the main road and continue to a Stop Sign, **turn LEFT**.
- Continue along the main road over several speed bumps until you reach another left hand curve in the road.
- Follow the road into the main parking lot.
- It would be best to park at the far North-end of the lot to conveniently access the walking path to our pool.
- Look for a playground and several picnic tables to determine you are in the correct location. Walk toward the buildings.
- PARK.
- After parking, locate the walking path as indicated on the map by the **Green Feet**
- When you reach a fork in the path, turn **RIGHT**. You will not enter any buildings at any time.
- Follow the path and turn **RIGHT** again just before reaching a door to the building and continue through the gate to the rear of the building.
- You will see the pool at this point. There are locker rooms for changing if necessary... let the **SWIMMING BEGIN**!