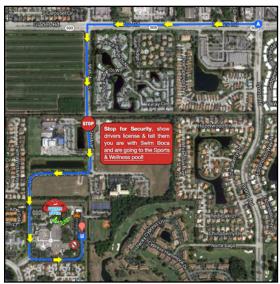

## DIRECTIONS FROM GLADES ROAD:

- Stay in the **LEFT LANE** for Visitors to the JCC campus. You will need to **show your drivers license and provide your destination to the security officer**. Tell him, "I have swim lessons with Swim Boca and am going to the Sports & Wellness Center pool".
- After passing through security, continue straight to the traffic circle then **make a RIGHT turn** traveling alongside the lake.
- Follow the road around a left bend in the road and continue straight.
- Stay on the main road and continue to a Stop Sign, **turn LEFT**.
- Continue along the main road over several speed bumps until you reach another left hand curve in the road.
- Follow the road into the main parking lot.
- It would be best to park at the far North-end of the lot to conveniently access the walking path to our pool.
- Look for a playground and several picnic tables to determine you are in the correct location. Walk toward the buildings.
- PARK.
- After parking, locate the walking path as indicated on the map by the **Green Feet**
- When you reach a fork in the path, turn **RIGHT**. You will not enter any buildings at any time.
- Follow the path and turn **RIGHT** again just before reaching a door to the building and continue through the gate to the rear of the building.
- You will see the pool at this point. There are locker rooms for changing if necessary... let the **SWIMMING BEGIN**!