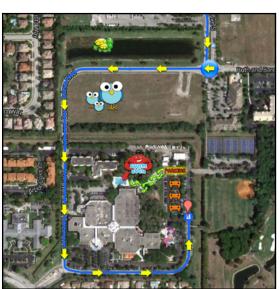

## DIRECTIONS FROM GLADES ROAD:

- Stay in the **LEFT LANE** for Visitors to the JCC campus. You will need to **show your drivers license and provide your destination to the security officer**. Tell him, "I have swim lessons with Swim Boca and am going to the Sports & Wellness Center pool".
- After passing through security, continue straight to the traffic circle then **make a RIGHT turn** traveling alongside the lake.
- Follow the road around a left bend in the road and continue straight.
- Stay on the main road and continue to a Stop Sign, **turn LEFT**.
- Continue along the main road over several speed bumps until you reach another left hand curve in the road.
- Follow the road into the main parking lot.
- It would be best to park at the far North-end of the lot to conveniently access the walking path to our pool.
- Look for a playground and several picnic tables to determine you are in the correct location. Walk toward the buildings.
- PARK.
- After parking, locate the walking path as indicated on the map by the **Green Feet**
- When you reach a fork in the path, turn **RIGHT**. You will not enter any buildings at any time.
- Follow the path and turn **RIGHT** again just before reaching a door to the building and continue through the gate to the rear of the building.
- You will see the pool at this point. There are locker rooms for changing if necessary... let the **SWIMMING BEGIN**!